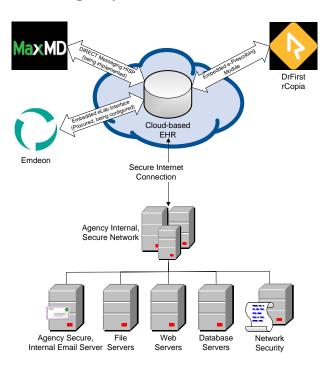

th IT Lowell House, Inc.



Future State of Health IT Lowell House, Inc.



## Other examples

Transfer of CCDA over HIway

Agency-UAT

(Test

database

Locally hosted (Agency)

Cloud-based Solution/Interface (EHR provider)

to Health Care Partners

Key

#### Current State of Health IT





#### Future State of Health IT Client secure messaging with program and provider Meaningful Use E-Prescribing Direct Lab IMO Application Reporting DSMV/ICD10 Interface Portal Hosted by EHR Multiple Platform Hosted Codes Lookup Hosted by provider labs by EHR provider EHR provider External Provider Provider

Agency -EHR

(production

database/middleware)

Agency -

(Sandbox

database)

Provider

secure

messaging

Financials

Collateral Contact

## Other examples

#### **Agency Health IT Current State**



#### **Agency Health IT Future State**