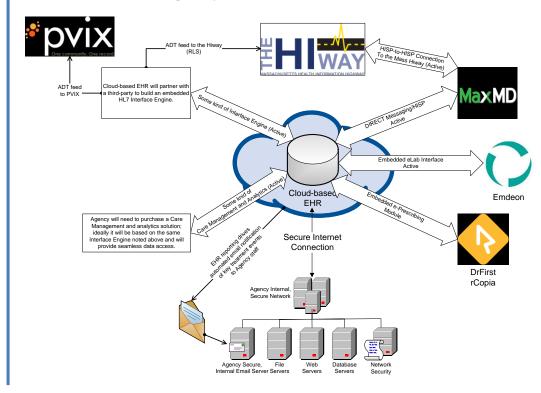

f Health IT Lowell House, Inc.



## Other examples

Transfer of CCDA over HIway

Agency-UAT

(Test

database

Locally hosted (Agency)

Cloud-based Solution/Interface (EHR provider)

to Health Care Partners

Key

#### Current State of Health IT





#### Future State of Health IT Client secure messaging with program and provider Meaningful Use E-Prescribing Direct Lab IMO Application Reporting DSMV/ICD10 Interface Portal Hosted by EHR Multiple Platform Hosted Codes Lookup Hosted by provider labs by EHR provider EHR provider External Provider Provider

Agency -EHR

(production

database/middleware)

Agency -

(Sandbox

database)

Provider

secure

messaging

Financials

Collateral Contact

## Other examples

#### **Agency Health IT Current State**



#### **Agency Health IT Future State**