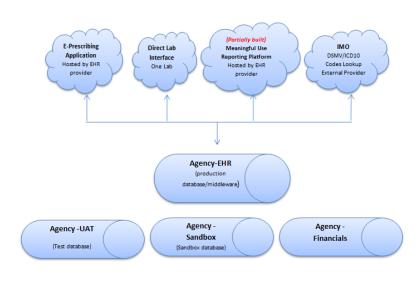

#### Future State of Health IT Client secure messaging with program and provider Meaningful Use E-Prescribing Direct Lab IMO Application Reporting DSMV/ICD10 Interface Portal Hosted by EHR Multiple Platform Hosted Codes Lookup Hosted by provider labs by EHR provider EHR provider External Provider Provider

Agency -EHR

(production

database/middleware)

Agency -

(Sandbox

database)

Provider

secure