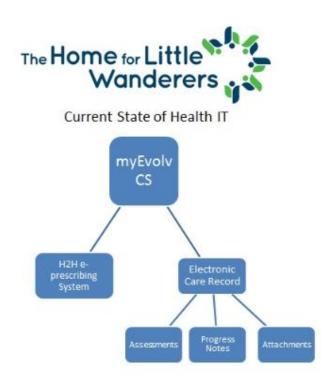

# Current and Future State of Health IT Diagrams

Examples of Health IT diagrams for the Transformation Plan

### The Home for Little Wanderers





## Lowell House, Inc.

Current State of Health IT Lowell House, Inc.



Future State of Health IT Lowell House, Inc.



## Other examples

Transfer of CCDA over HIway

Agency-UAT

(Test

database

Locally hosted (Agency)

Cloud-based Solution/Interface (EHR provider)

to Health Care Partners

Key

#### Current State of Health IT





#### Future State of Health IT Client secure messaging with program and provider Meaningful Use E-Prescribing Direct Lab IMO Application Reporting DSMV/ICD10 Interface Portal Hosted by EHR Multiple Platform Hosted Codes Lookup Hosted by provider labs by EHR provider EHR provider External Provider Provider

Agency -EHR

(production

database/middleware)

Agency -

(Sandbox

database)

Provider

secure

messaging

Financials

Collateral Contact

## Other exa